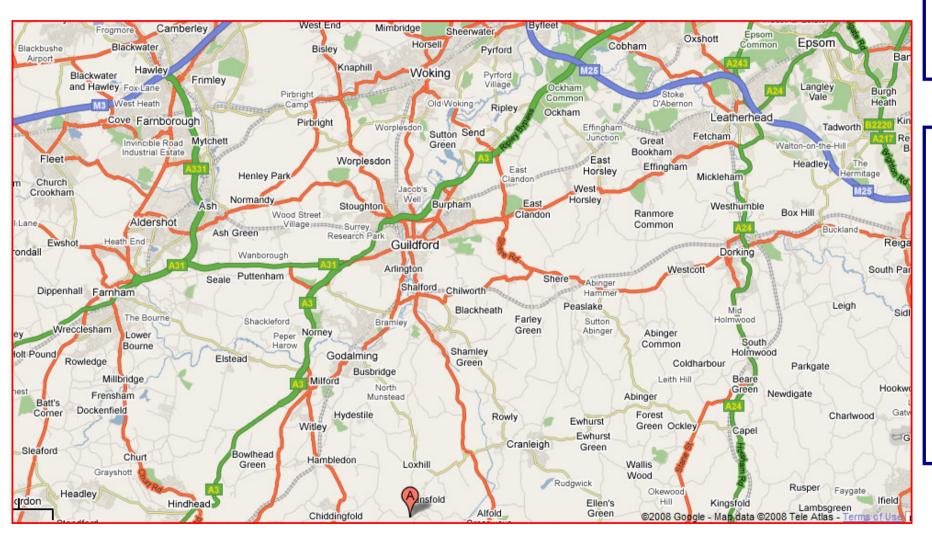

**From the A3**: Six miles from Guildford, exit from the A3 at the **Milford** turnoff, signposted for **Haslemere**. Turn left at the 2nd set of traffic lights then 2<sup>nd</sup> exit from next roundabout to the A283. Continue along this road until **Chiddingfold**; at a large green turn left along Pickhurst Road and after 1 mile left to High Street Green which becomes Chiddingfold Road. **The Orchard** is on the right hand side of the road. Turn in through gates and park in car park immediately on the left. Unit 2 is the woodclad building to the right.

**By Rail**: From **Waterloo** on the Portsmouth line to **Godalming, Witley** or **Haslemere**. Taxis are available at Godalming and Haslemere, or call us and we can arrange pick-up

From Guildford centre: Take the A281 signposted Horsham: after approx. 5 miles turn right at major traffic lights signposted Godalming: turn left after 1/2 mile to Dunsfold: through Dunsfold village to a sharp right hand bend: The Orchard is a few hundred vards along on the left.

Answers Investigation, Unit 2, The Orchard, Chiddingfold Road, Dunsfold, Surrey GU8 4PB Tel: 01483 200999